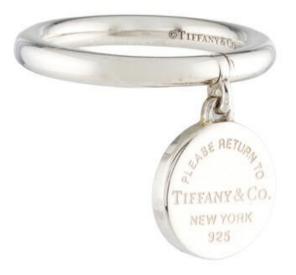

## TIFFANY & CO. ROUND TAG CHARM COCKTAIL RING

## Date of purchase: 05/29/2025

- From the Return to Tiffany Collection
- Sterling Silver
- Includes Designer Box & Jewelry Pouch

Ring Size: 5.25

Metal Type: Sterling Silver Marks: 925, Designer Signature, AG 925 Signature: ©Tiffany & Co Total Item Weight (g): 4.4 Serial Number: Collateral: Jewelry Pouch, Designer Box

Band Width: 2.4mm Ornament Length: 10mm Ornament Width: 10mm

Estimated Retail: \$400.00 Condition: Very Good Measurements: Designer: Tiffany & Co. Item # TIF321174