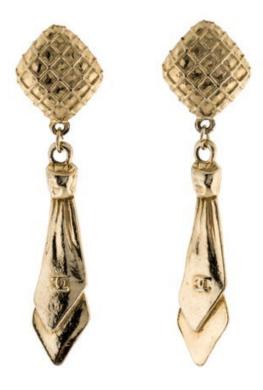

## CHANEL VINTAGE CC TIE DROP EARRINGS

Date of purchase: 04/30/2025

- Gold-Plated

Metal Type: Gold-Plated

Marks: Designer Signature, Made in France

Signature: ©Chanel® CC Total Item Weight (g): 27.8 Period/Date: Vintage

**Serial Number:** 

Note: This item has been appraised and inspected by our Jewelry

Specialists

Length: 3" Width: 0.75"

Estimated Retail: \$800.00 Condition: Very Good Measurements: Designer: Chanel Item # CHA1222465