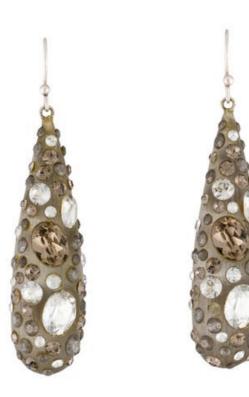

## ALEXIS BITTAR LUCITE & CRYSTAL DROP EARRINGS

Date of purchase: 04/30/2025

- 10K Gold-Plated & Brass

- Lucite & Crystal

Metal Type: Brass, 10K Gold-Plated

Marks: Designer Signature Signature: Alexis Bittar Total Item Weight (g): 8.9

Non-Gem Materials: Crystal, Lucite

**Serial Number:** 

Note: This item has been appraised and inspected by our Jewelry

Specialists

Length: 2.25" Width: 0.5"

Estimated Retail: \$175.00 Condition: Very Good Measurements: Designer: Alexis Bittar