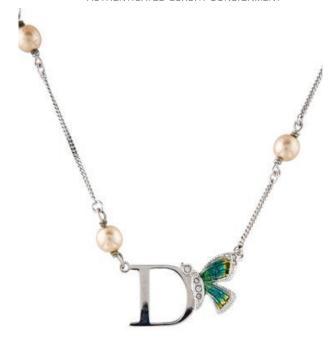

## CHRISTIAN DIOR FAUX PEARL AND CRYSTAL BUTTERFLY 'D' PENDANT NECKLACE

Date of purchase: 04/30/2025

Palladium-PlatedEnamel & CrystalIncludes Generic Box

Metal Type: Palladium-Plated Marks: Designer Signature Signature: D, Dior

Total Item Weight (g): 6.7

Non-Gem Materials: Crystal, Enamel

**Serial Number:** 

Collateral: Generic Box

Note: This item has been appraised and inspected by our Jewelry

Specialists

Length: 16.5"

Ornament-Length: .75" Ornament Width: 1.25"

Estimated Retail: \$425.00 Condition: Very Good Measurements:

**Designer:** Christian Dior **Item #** CHR492147