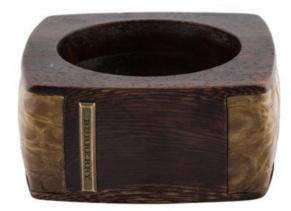

## BURBERRY WOOD & CROCODILE SQUARE BANGLE

Date of purchase: 04/30/2025

- Gold-Tone Metal

- Crocodile & Wood

- Includes Designer Box & Jewelry Pouch

Metal Type: Gold-Tone Metal Marks: Designer Signature Signature: Burberry Total Item Weight (g): 157.5

Non-Gem Materials: Wood, Crocodile

**Serial Number:** 

Collateral: Jewelry Pouch, Designer Box

Note: This item has been appraised and inspected by our Jewelry

Specialists

Inside Circumference: 8.25"

Width: 1.75"

Estimated Retail: \$595.00 Condition: Very Good Measurements: Designer: Burberry Item # BUR486635