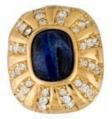

## CHRISTIAN DIOR VINTAGE CRYSTAL & RESIN CLIP ON EARRINGS

## Date of purchase: 04/30/2025

- Gold-Plated
- Resin & Crystal
- Includes Generic Pouch

Metal Type: Gold-Plated Marks: Designer Signature Signature: Chr. Dior Total Item Weight (g): 22.6 Non-Gem Materials: Crystal, Resin Serial Number: Collateral: Generic Pouch

**Note:** This item has been appraised and inspected by our Jewelry Specialists

Length: 0.75" Width: 0.75"

Estimated Retail: \$400.00 Condition: Excellent Measurements: Designer: Christian Dior Item # CHR491433