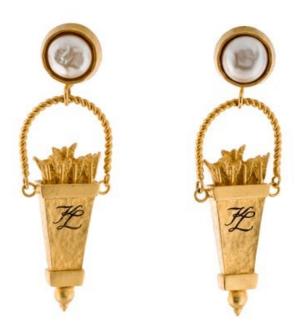

## KARL LAGERFELD FAUX PEARL CLIP-ON DROP EARRINGS

## Date of purchase: 05/28/2025

- Gold-Tone Metal & Faux Pearl

Metal Type: Gold-Tone Metal Marks: Designer Signature Signature: KL Total Item Weight (g): 75.9 Non-Gem Materials: Faux Pearl Serial Number:

**Note:** This item has been appraised and inspected by our Jewelry Specialists

Length: 3.5" Width: 1"

Estimated Retail: \$500.00 Condition: Very Good Measurements: Designer: Karl Lagerfeld Item # KAL43090