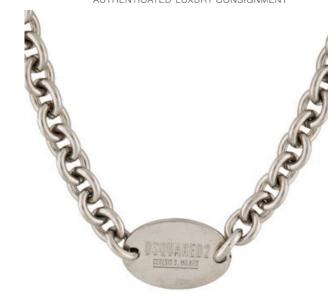

## DSQUARED<sup>2</sup> D2 TAG CHAIN NECKLACE

## Date of purchase: 04/30/2025

- Silver-Tone Metal

Metal Type: Silver-Tone Metal Marks: Designer Signature Signature: DSQUARED2, CERESIO 9, MILANO Total Item Weight (g): 85.0 Serial Number:

**Note:** This item has been appraised and inspected by our Jewelry Specialists

Length: 18.5"

Length: 18.5" Ornament-Length: 1.25" Ornament Width: .75"

Estimated Retail: \$300.00 Condition: Good Measurements: Designer: Dsquared<sup>2</sup> Item # DSQ72057