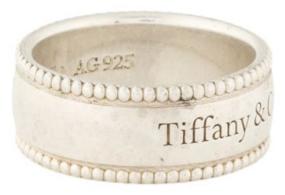

## TIFFANY & CO. BEADED EDGE BAND

## Date of purchase: 06/02/2025

- Sterling Silver

Ring Size: 7

Metal Type: Sterling Silver Marks: Designer Signature, AG 925 Signature: © Tiffany & Co. Total Item Weight (g): 7.5 Serial Number:

**Note:** This item has been appraised and inspected by our Jewelry Specialists

Band Width: 8mm

Estimated Retail: \$550.00 Condition: Good Measurements: Designer: Tiffany & Co. Item # TIF310531