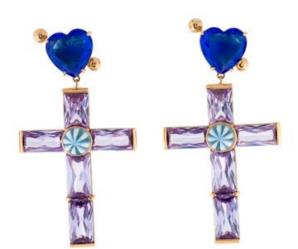

## JIWINAIA CRYSTAL CROSS EARRINGS

Date of purchase: 04/30/2025

- Gold-Plated - Resin & Crystal

Metal Type: Gold-Plated

Signature:

Total Item Weight (g): 37.1

Non-Gem Materials: Crystal, Resin

**Serial Number:** 

Note: This item has been appraised and inspected by our Jewelry

Specialists

Length: 2.75" Width: 1.5"

Estimated Retail: \$195.00 Condition: Very Good Measurements: Designer: JIWINAIA Item # DRFVB20057