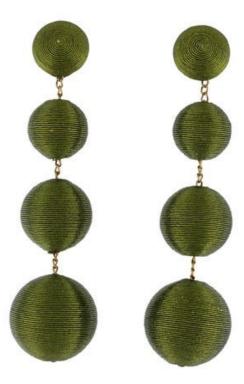

## REBECCA DE RAVENEL CLASSIC 4 CLIP-ON DROP EARRINGS

Date of purchase: 04/30/2025

- Gold-Tone Metal & Silk Cord

Metal Type: Gold-Tone Metal Marks: Designer Signature Signature: Rebecca de Ravenel Total Item Weight (g): 17.1 Non-Gem Materials: Silk Cord

**Serial Number:** 

Note: This item has been appraised and inspected by our Jewelry

Specialists

Length: 4.25" Width: 1"

Estimated Retail: \$325.00 Condition: Very Good Measurements:

Designer: Rebecca de Ravenel

Item # WREDR24102