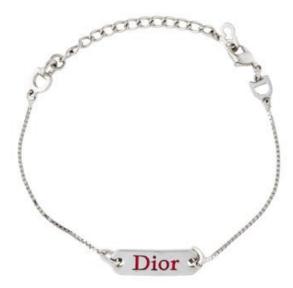

## CHRISTIAN DIOR ENAMEL LOGO ID BRACELET

## Date of purchase: 04/30/2025

- Palladium-Plated & Enamel

Metal Type: Palladium-Plated Marks: Designer Signature Signature: Dior, CD Total Item Weight (g): 5.8 Non-Gem Materials: Enamel Serial Number:

**Note:** This item has been appraised and inspected by our Jewelry Specialists

Inside Circumference: 7" Maximum Inside Circumference: 9.25" Width: 0.25"

Estimated Retail: \$390.00 Condition: Very Good Measurements: Designer: Christian Dior Item # CHR479153