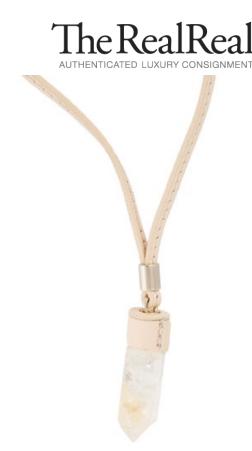

## CHLOÉ LEATHER "JEMMA " ADJUSTABLE PENDANT NECKLACE

Date of purchase: 04/30/2025

- Gold-Tone Metal

- Colorless Stone & Leather - Includes Jewelry Pouch & Tag

Metal Type: Gold-Tone Metal

Marks: Designer Signature, Made in Italy

Signature: Chloé

Total Item Weight (g): 24.3

Non-Gem Materials: Leather, Colorless Stone

**Serial Number:** 

Collateral: Jewelry Pouch, Tag

Note: This item has been appraised and inspected by our Jewelry

Specialists

Maximum Length: 22" Ornament-Length: 2" Ornament Width: .5"

Estimated Retail: \$590.00 Condition: Very Good Measurements: Designer: Chloé Item # CHL322885