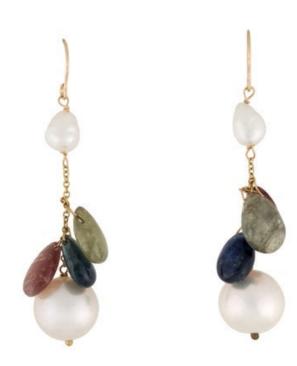

## 14K PEARL & SAPPHIRE DROP EARRINGS

## Date of purchase: 04/30/2025

- 14K Yellow Gold
- Featuring Sapphire Beads, Green Sapphire & Orange Sapphire

Metal Type: 14K Yellow Gold Marks: 14K Signature: Total Item Weight (g): 5.9 Serial Number:

Gemstone: Sapphire Carat Weight: Stone Count: 6 Stone Dimensions (mm): Length 8.53-9.57, Width 6.53-6.50, Depth 2.85-3.57 Stone Shape: Bead Stone Color: Red, Green, Blue Type/Clarity: Heavily Included Report Number:

Gemstone: Green Sapphire Carat Weight: Stone Count: Stone Dimensions (mm): Report Number:

Gemstone: Orange Sapphire Carat Weight: Stone Count: Stone Dimensions (mm): Report Number:

Pearl Type: Cultured Pearl Pearl Size: 4.5-5.0mm Pearl Shape: Oval Bodycolor: White Report Number:

Pearl Type: Cultured Pearl Pearl Size: 9.5-10.0mm Pearl Shape: Near-Round Bodycolor: White Report Number:

**Note:** This item has been appraised and inspected by a certified Gemologist. All diamond and gemstone grading is done under GIA standards as the mounting permits. All gemstone weights and measurements are approximate.

Length: 1.5" Width: 0.5"

Estimated Retail: \$2,185.00 Condition: Excellent Measurements: Designer: Earrings Item # EARRI312912 reports as is consistent with our role as vendor and in light of (i) the information provided to us by the Consignor, (ii) scholarship and technical knowledge and (iii) the generally accepted opinions of relevant experts, in each case at the time any such express statement is made.