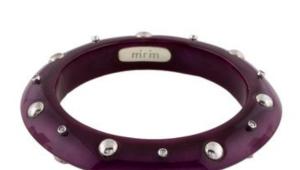

## MIRIAM SALAT CRYSTAL & RESIN BANGLE

Date of purchase: 04/30/2025

Silver-Tone MetalResin & Crystal

Metal Type: Silver-Tone Metal Marks: Designer Signature Signature: Miriam Total Item Weight (g): 35.2

Non-Gem Materials: Crystal, Resin

**Serial Number:** 

Inside Circumference: 8"

Width: 0.5"

Estimated Retail: \$215.00 Condition: Very Good Measurements:

**Designer:** Miriam Salat **Item #** W3K20452