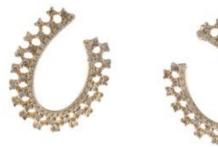

## EARRINGS 14K DIAMOND 'U' SHAPE DROP EARRINGS

## Date of purchase: 04/30/2025

- 14K Yellow Gold
- Includes Generic Pouch

Metal Type: 14K Yellow Gold Marks: 14K, Maker's Mark Signature: Total Item Weight (g): 2.5 Serial Number: Collateral: Generic Pouch

Gemstone: Diamond Carat Weight: 0.75 Stone Count: 136 Stone Dimensions (mm): Stone Shape: Round Brilliant Color Grade: Near Colorless Clarity Grade: Slightly Included Report Number:

Length: 0.75" Width: 0.75"

Estimated Retail: \$2,100.00 Condition: Pristine Measurements: Designer: Earrings Item # EARRI295206