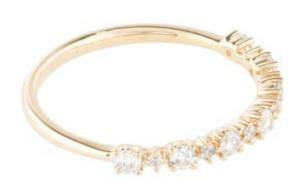

## RING 14K DIAMOND BAND RING

Date of purchase: 05/28/2025

- 14K Yellow Gold

Ring Size: 7

Sizing: This ring can be adjusted one whole size larger or smaller by most

professional jewelers.

Metal Type: 14K Yellow Gold Marks: 14K, Maker's Mark

Signature: SJM

Total Item Weight (g): 1.3

Serial Number:

**Note:** This item has been appraised and inspected by a certified Gemologist. All diamond and gemstone grading is done under GIA standards as the mounting permits. All gemstone weights and

measurements are approximate.

**Gemstone:** Diamond **Carat Weight:** 0.33 **Stone Count:** 13

Stone Dimensions (mm): Stone Shape: Round Brilliant Color Grade: Near Colorless Clarity Grade: Slightly Included

**Report Number:** 

Band Width: 2.3mm

Estimated Retail: \$1,500.00

Condition: Excellent Measurements: Designer: Ring Item # RRING267596