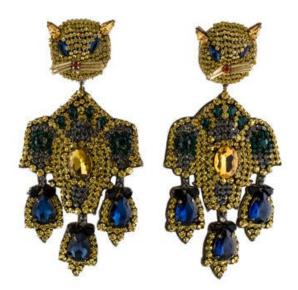

## GUCCI CRYSTAL, FABRIC, & RESIN FELINE CLIP-ON EARRINGS

Date of purchase: 04/30/2025

- Gold-Tone Metal

- Fabric, Resin & Crystal

- Includes Designer Box

Metal Type: Gold-Tone Metal

Marks: Designer Signature, Maker's Mark, Made in Italy

Signature: ®GUCCI

Total Item Weight (g): 79.1

Non-Gem Materials: Crystal, Resin, Fabric

**Serial Number:** 

Collateral: Designer Box

Note: This item has been appraised and inspected by our Jewelry

Specialists

Estimated Retail: \$2,280.00

Condition: Excellent

Measurements: Length 5.0", Width 2.0"

Designer: Gucci Item # GUC1126628