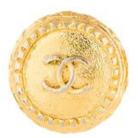

## **CHANEL EARRINGS**

Date of purchase: 04/26/2024

Gold Chanel clip on earrings with 'CC' logo at front.

Condition: Very Good

Measurements: Drop 1", Width 1.25"

**Designer:** Chanel **Item #** CHA32518