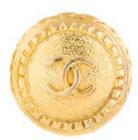

## **CHANEL EARRINGS**

Date of purchase: 04/26/2024

Gold Chanel clip on earrings with 'CC' logo at front.

Condition: Very Good

Measurements: Drop 1", Width 1.25"

**Designer:** Chanel **Item #** CHA32518